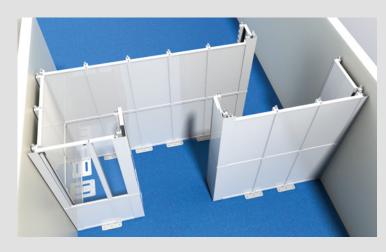

## a secure environment

- steel panels
- transparent panels
- door panels
- openable window panels

The M-sec wall system is a stand-alone system that is clamped between floor and ceiling without damaging them. Bullet-proof according to EN 1522 | EN 1063 in various bullet resistance classes. M-sec walls are attractively designed and can be fitted on the inside (safe side) with finishing panels so the walls blend in with the environment.