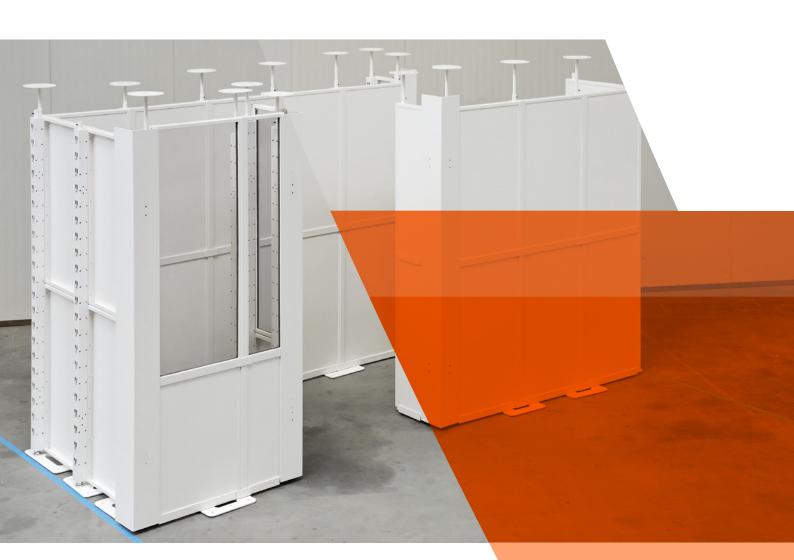

## temporary security walls for rapid protection

The M-sec wall system is a modular wall system that is easy to install and dismantle. Ideal for creating a temporary security solution in response to changing situations where individuals require immediate protection. M-sec walls are used in places such as hotels, homes, embassies, offices and airports. Anywhere where the existing protection is insufficient or temporary and/or where the permanent security solution is not available yet.

## a secure environment

- steel panels
- transparent panels
- door panels
- openable window panels

The M-sec wall system is a stand-alone system that is clamped between floor and ceiling without damaging them. Bullet-proof according to EN 1522 | EN 1063 in various bullet resistance classes. M-sec walls are attractively designed and can be fitted on the inside (safe side) with finishing panels so the walls blend in with the environment.